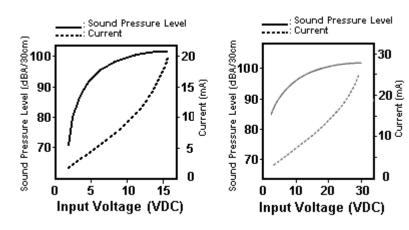

## **FREQUENCY RESPONSE:**

### **SPECIFICATIONS:**

| RATED VOLTAGE:         | 12 VDC        |
|------------------------|---------------|
| OPERATING VOLTAGE:     | 1.5 ~ 16 V    |
| MAX CURRENT:           | 15 mA         |
| SOUND OUTPUT LEVEL:    | 95dB @30CM    |
| TERMINAL TYPE:         | 2 LEADWIRES   |
| RESONANT FREQUENCY:    | 3500 ± 500 Hz |
| OPERATING TEMPERATURE: | -20 TO +60 °C |
| TONE MODE:             | CONTINUOUS    |
| FRAME DIAMETER:        | 29.5 mm       |
| FRAME DEPTH:           | 24.5 mm       |
| MOUNTING DIMENSIONS:   | 34.0 mm       |