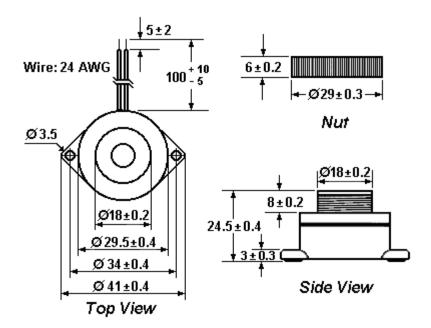

# **DIMENSIONS:**

### **SPECIFICATIONS:**

| RATED VOLTAGE:         | 12 VDC        |
|------------------------|---------------|
| OPERATING VOLTAGE:     | 1.5 ~ 16 V    |
| MAX CURRENT:           | 15 mA         |
| SOUND OUTPUT LEVEL:    | 95dB @30CM    |
| TERMINAL TYPE:         | 2 LEADWIRES   |
| RESONANT FREQUENCY:    | 3500 ± 500 Hz |
| OPERATING TEMPERATURE: | -20 TO +60 °C |
| TONE MODE:             | CONTINUOUS    |
| FRAME DIAMETER:        | 29.5 mm       |
| FRAME DEPTH:           | 24.5 mm       |
| MOUNTING DIMENSIONS:   | 34.0 mm       |